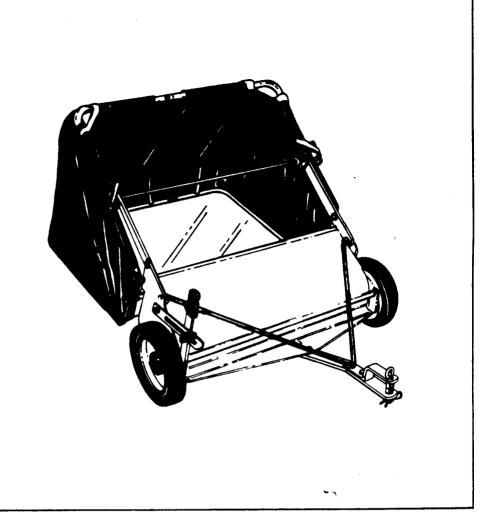

## 32" HIGH PERFORMANCE LAWN SWEEPER

## REPAIR PARTS FOR MODEL 45-0209 32" LAWNSWEEPER



## REPAIR PARTS FOR MODEL 45-0209 32" LAWNSWEEPER

| REF.<br>NO. |                                           | ΩΤΥ.   | DESCRIPTION                                        | REF.<br>NO.    | PART NO.                  | ΟΤΥ.   | DESCRIPTION                                          |  |
|-------------|-------------------------------------------|--------|----------------------------------------------------|----------------|---------------------------|--------|------------------------------------------------------|--|
| 1<br>2      | 43903<br>43890                            | 4      | Brush<br>Sprocket-Ratchet R.H.<br>(Not Shown)      | 46<br>47<br>48 | 2674-32<br>23014<br>23595 | 2      | Hub Cap<br>H