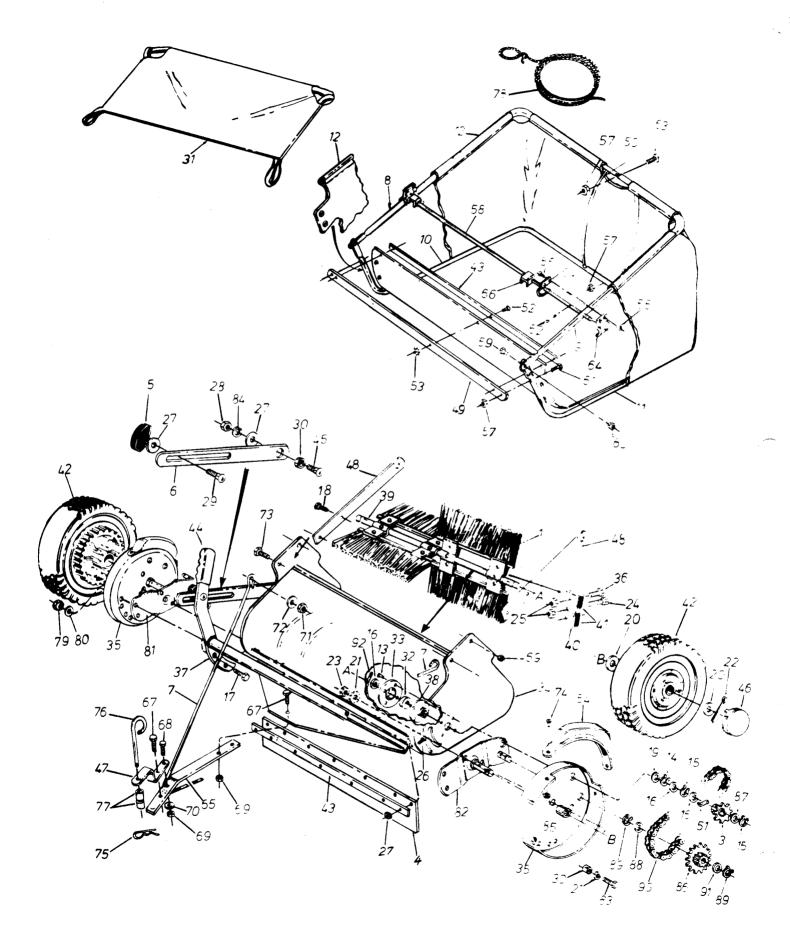

## REPAIR PARTS FOR MODEL 45-0209 32" LAWNSWEEPER

## REPAIR PARTS FOR MODEL 45-0209 32" LAWNSWEEPER

| REF.<br>NO. |                                           | ΩΤΥ.   | DESCRIPTION                                        | REF.<br>NO.    | PART NO.                  | ΟΤΥ.   | DESCRIPTION                                          |  |
|-------------|-------------------------------------------|--------|----------------------------------------------------|----------------|---------------------------|--------|------------------------------------------------------|--|
| 1<br>2      | 43903<br>43890                            | 4      | Brush<br>Sprocket-Ratchet R.H.<br>(Not Shown)      | 46<br>47<br>48 | 2674-32<br>23014<br>23595 | 2      | Hub Cap<br>Hitch Bracket                             |  |
| 3           | 43889                                     | 1      | Sprocket-Ratcher L.H.                              | 40             | 23595                     | 2      | Bag Mount Arm<br>Bag Frame Strap                     |  |
| 4           | 43645                                     | 1      | Skirt                                              | 50             | 43938                     | 2      | Wire Support                                         |  |
| 5           | 43720<br>23387                            |        | Height Adjustment Knob                             | 51             | 1671-1                    | 2      | Pawl (H.T.)                                          |  |
| 7           | 43979                                     | 1      | Height Adjustment Strap<br>Brace Rod               | 52             | 43346                     | 4      | Truss Hd. Slotted Scr.                               |  |
| 8           | 44309                                     | 1      | Upper Hopper Tube-R.H.                             | 53             | 43662                     | 8      | #10-32 x 5/8" Lg.<br>Hex Lock Nut #10-32 Thd.        |  |
| 9           | 44310                                     | 1      | Upper Hopper Tube-L.H.                             | 54             |                           | 2      | Chain Shield                                         |  |
| 10          | 43930<br>43929                            |        | Lower Hopper Tube-R.H.                             | 55             | 43064                     | 4      | Hex Lock Nut 5/16-18                                 |  |
| 12          | 44372                                     | 1      | Lower Hopper Tube-L.H.<br>Hopper Bag               | 56             | 43182                     | 4      | Thd.<br>Hex Bolt 5/16-18 x 3/4".                     |  |
| 13          | C-9M5732                                  | 8      | Rivet                                              | 50             | 43162                     | 4      | Lg.*                                                 |  |
| 14          | 43655                                     | 2      | Retaining Ring-3/4"                                | 57             | 43013                     | 4      | Hex Lock Nut 1/4-20 Thd.                             |  |
| 15<br>16    | 1650-21<br>44007                          | 4<br>6 | Retaining Ring .594 I.D.                           | 58             | 23724                     | 1      | Hopper Bag Pivot Rod                                 |  |
|             | 44007                                     | 0      | FlWasher (Shim) .596 x<br>1.125 x .025             | 59             | 43407                     | 2      | Hex Bolt 3/8-16 x 3/4"<br>Lg.*                       |  |
| 17          | 43182                                     | 4      | Hex Bolt 5/16-18 x 3/4"                            | 60             | 43082                     | 2      | Hex Lock Nut 3/8-16 Thd.                             |  |
| 10          | 42407                                     | _      | Lg.*                                               | 61             | 1509-90                   | 2      | Hex Bolt 1/4-20 x 1-1/4"                             |  |
| 18          | 43407                                     | 2      | Hex Bolt 3/8-16 x 3/4" Lg.<br>(Gr. 5)              | 62             | 0140.000                  |        | Lg.*                                                 |  |
| 19          | 44008                                     | 2      | FI-Washer .783 x 1.125 x                           | 02             | 0142-000                  | 2      | Cotter Pin 1/8" Dia. x 3/4"<br>Lg.*                  |  |
|             |                                           |        | .025                                               | 63             | 43978                     | 2      | Curved Hd. Bolt 1/4-20 x                             |  |
| 20          | 44137                                     | 4      | FlWasher .51 x .990 x .020                         |                | 00001                     |        | 1" Lg.                                               |  |
| 21          | 43070                                     | 4      | Washer 3/8" Std.*                                  | 64<br>65       | 23331<br>23349            | 4      | Hopper Mount Clamp<br>Hitch Bar                      |  |
| 22          | 0142-000                                  | 2      | Cotter Pin 1/8" Dia. x 3/4"                        | 66             | 23354                     | 2      | Bag Retainer Clevis                                  |  |
| 20          | 10.20                                     |        | - Lg.*                                             | 67             | 43001                     | 3      | Hex Bolt 3/8-16 x 1" Lg.                             |  |
| 23          | 1038                                      | 2      | Hex Lock Nut 3 8-243<br>Thd.                       | 68             | 42062                     |        | (Gr. 5)                                              |  |
| 24          | 43661                                     | 4      | Hex Bolt 1/4-20 x 1" Lg.*                          | 00             | 43062                     | 1      | Hex Bolt 3/8-16 x 1-1/2"                             |  |
| 25          | 43013                                     | 12     | Hex Lock Nut 1/4-20                                | 69             | 43082                     | 6      | Hex Lock Nut 3/8-16 Thd.                             |  |
| 26          | 1095                                      | 4      | Thd.                                               | 70             | R19172410                 |        | FlWasher 17/32 x 1-1/2"                              |  |
| 20          | 1095                                      | 4      | Truss. Slotted Hd. Scr.<br>#10-32 x 1/2" Lg.       | 71<br>72       | 43082<br>43070            | 2<br>2 | Hex Lock Nut 3/9-16 Thd.<br>FIWasher 3/8" Std.       |  |
| 27          | 43081                                     | 2      | Washer, 5/16" Std.                                 | 73             | 43087                     | 4      | Hex Bolt 3/8-16 x 1-1/4"                             |  |
| 28          | 43064                                     | 1      | Hex Nut 5/16-18 Thd.                               |                |                           |        | Lg.*                                                 |  |
| 29          | 43080                                     | 1      | Carriage Bolt 5/16-18 x<br>3/4" Lg.*               | 74             | 44060                     | 4      | Rivet                                                |  |
| 30          | 23400                                     | 3      | Bushing Spacer                                     | 75<br>76       | 43343<br>23353            | 1      | Hairpin Cotter 5/32<br>Hitch Pin                     |  |
| 31          | 44313                                     | 1      | Wind Screen                                        | 77             | 23368                     | 2      | Hitch Adjustment Tubes                               |  |
| 32          | 1652-13                                   | 2      | Ball Bearing .5915" I.D.                           | 78             | 43737                     | 1      | Hopper Rope                                          |  |
| 33<br>34    | 1629-56<br>62445                          | 2      | Bearing Retainer<br>Sweeper Housing Ass'y.         | 79<br>80       | 43064<br>19111116         | 4 4    | Hex Lock Nut 5/16-18 Thd.                            |  |
| 35          | 44321                                     | 2      | Dust Cover                                         | 81             | 62658                     | 1      | Washer, Std. 5/16" S.A.E.<br>Wheel Hanger Ass'y-R.H. |  |
| 36          | 43012                                     | 8      | Hex Bolt 1/4-20 x 3/4" Lg                          | 82             | 62657                     | 1      | Wheel Hanger Ass'yL.H.                               |  |
| 37          | 62501                                     | 1      | (Gr. 5)<br>Height Adjustment Tube                  | 83             | 44377                     | 2      | Hex Bolt 3/8-24 x 1"                                 |  |
|             |                                           | '      | Ass'y.                                             | 84             | 43086                     | 1      | Lg.*<br>Lock Washer 5/16″ I.D.*                      |  |
| 38          | 62489                                     | 2      | Brush Bushing Ass'y.                               | 85             | 43910                     | 4      | Washer                                               |  |
| 39<br>40    | 23723                                     | 1      | Brush Shaft                                        | 86             | 44312                     | 2      | Sprocket Gear                                        |  |
| 40          | 23580<br>23581                            | 4 8    | Brush Retainer (Double)<br>Brush Retainer (Single) | 87             | 44006                     | 2      | Washer, Flat .596 x .859<br>x .025                   |  |
| 42          | 43985                                     | 2      | Wheel Ass'y. Comp.                                 | 88             | 44137                     | 2      | Washer .51 x .990 x .02                              |  |
| 43          | 23345                                     | 2      | Skirt Retainer                                     | 89             | 43894                     | 2      | Retaining Ring - 1/2"                                |  |
| 44<br>45    | 43943<br>43080                            | 1      | Grip<br>Carriage Bolt 5/16-18 x                    | 90             | 44319                     | 2      | Roller Chain                                         |  |
|             |                                           | '      | 3/4" Lg.*                                          | 91<br>92       | 44320<br>43659            | 2<br>2 | Washer .515 x .75 x .026<br>Spring Pin 3/16 x 1"     |  |
|             | L                                         |        |                                                    | ~~             | 44374                     | 1      | Owner's Manual                                       |  |
| Con         | Common hardware may be purchased locally. |        |                                                    |                |                           |        |                                                      |  |